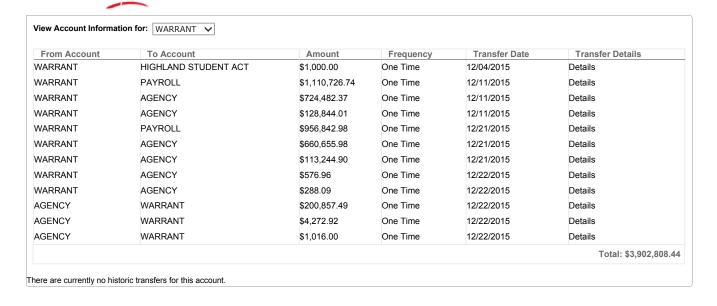

**B**4













|                |              |             |            |                           |                    | Sea   |
|----------------|--------------|-------------|------------|---------------------------|--------------------|-------|
| Wire Name:     | Transmitted: | Amount:     | Rep Code:  | Receiving Account Number: | Receiving FI:      | OMAD: |
| The OMNI Group | 12/14/2015   | \$40,091.43 | 0809140002 | 215319939                 | JPMCHASE           |       |
| The OMNI Group | 12/22/2015   | \$40,216.43 | 0809140002 | 215319939                 | JPMCHASE           |       |
| DCRP           | 12/23/2015   | \$1,634.48  | 0823140009 | 304230960                 | JPMCHASE           |       |
| FSA            | 12/23/2015   | \$1,385.00  | 0823140008 | 1002034901