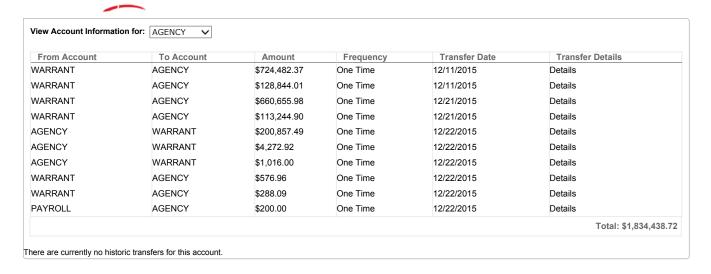

**B**4













|                |              |             |            |                           |                    | Sea   |
|----------------|--------------|-------------|------------|---------------------------|--------------------|-------|
| Wire Name:     | Transmitted: | Amount:     | Rep Code:  | Receiving Account Number: | Receiving FI:      | OMAD: |
| The OMNI Group | 12/14/2015   | \$40,091.43 | 0809140002 | 215319939                 | JPMCHASE           |       |
| The OMNI Group | 12/22/2015   | \$40,216.43 | 0809140002 | 215319939                 | JPMCHASE           |       |
| DCRP           | 12/23/2015   | \$1,634.48  | 0823140009 | 304230960                 | JPMCHASE           |       |
| FSA            | 12/23/2015   | \$1,385.00  | 0823140008 | 1002034901